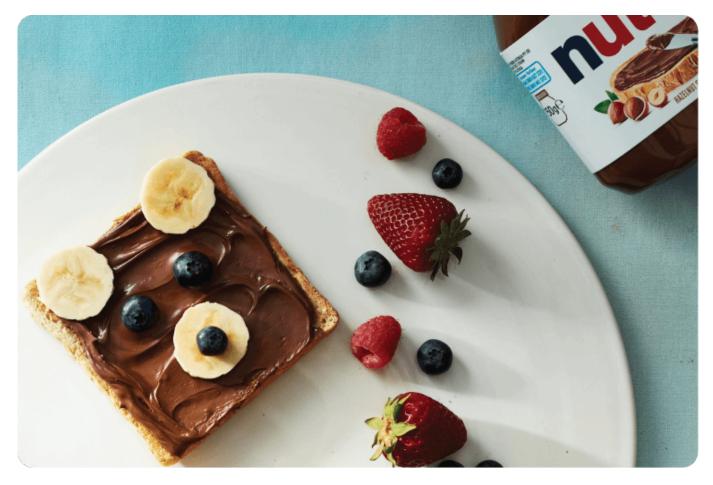

## **Teddy Bear Toast with Nutella®**

Recipe supplied by Nutella<sup>®</sup>.

## Ingredients

- 4 Slices Wholemeal Bread, toasted
- 15g (1 Tablespoon) Nutella® per serving
- 1 Banana, cut into 12 slices
- 8 Blueberries
- 4 Dried Cranberries
- Mixed berries (optional)

## Method:

- 1. Spread each slice of toast with 1 tablespoon of Nutella® and arrange them on 4 plates.
- 2. On each plate, place two slices of banana on the top corners of each slice of toast for ears, and a slice of banana in the centre for teddy's nose.
- 3. Place 2 blueberries for eyes and a cranberry onto the middle of teddy's banana nose. The teddies are now ready to enjoy!