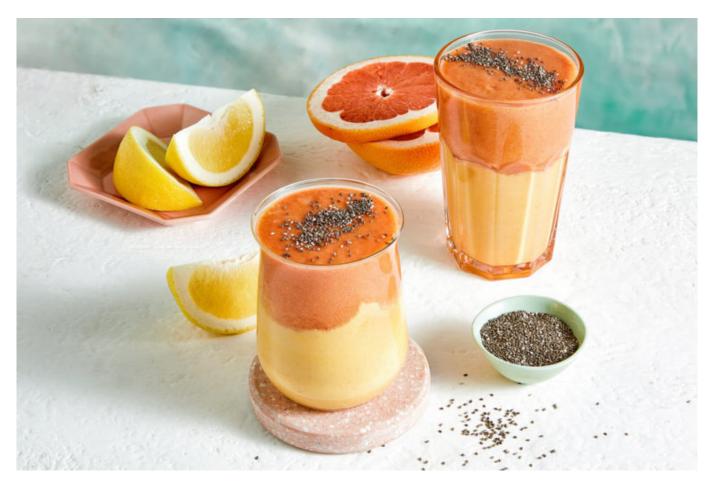

## **Detox Grapefruit Smoothie**

## **Ingredients**

2 white grapefruit, peeled and seeds removed (for white grapefruit layer)

2 carrots, peeled (for white grapefruit layer)

5cm piece ginger (for white grapefruit layer)

8 medjool dates (for white grapefruit layer)

1 cup plain yoghurt (for white grapefruit layer)

Juice of 2 ruby grapefruit (for ruby grapefruit layer)

Juice of 2 orange (for ruby grapefruit layer)

1 cup pineapple pieces (for ruby grapefruit layer)

1 cup raspberries (for ruby grapefruit layer)

1 tsp ground turmeric (for ruby grapefruit layer)

1/4 tsp freshly ground black pepper (for ruby grapefruit layer)

Chia seeds for topping (for ruby grapefruit layer)

## Method:

- 1. Put the white grapefruit segments, carrot, ginger, dates and yoghurt in a blender and blend until smooth. Pour into 2 glasses until half filled and set aside.
- 2. Using the rinsed out blender jug, put the ruby grapefruit and orange juice with the pineapple, raspberries, ground turmeric and black pepper and blend until smooth. Carefully pour over the ruby grapefruit smoothie for a two tone smoothie. Sprinkle with chia seeds.