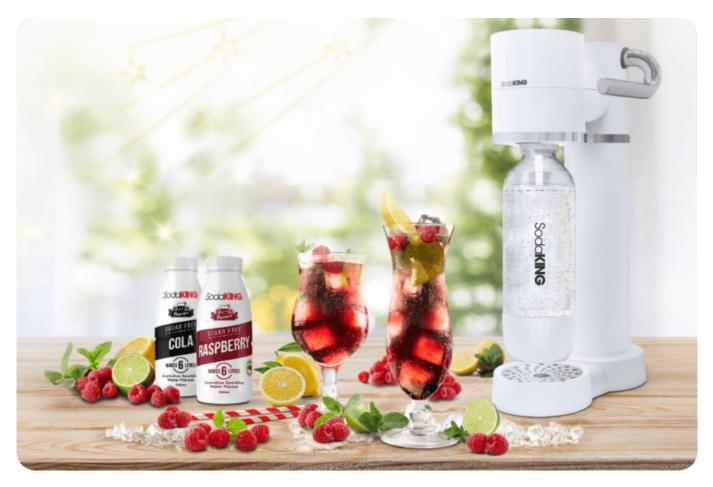

## **Berry Cola Crush**

Recipe supplied by SodaKING.

## Ingredients

- 20 ml SodaKING Raspberry Sugar-free flavour
- 20 ml SodaKING Cola Sugar-free flavour

Crushed ice

- 1 litre chilled water
- Handful of fresh raspberries

Mint leaves

## Method:

- 1. Place crushed ice in hurricane or tall glass. Fill your 1 litre SodaKING reusable bottle with the chilled water.
- 2. Carbonate to desired level using your SodaKING Sparkling Water Machine.
- 3. Add both the Raspberry and Cola flavours and gently roll bottle to mix.
- 4. Pour drink into the glass, adding a few fresh raspberries to the glass and a mint leaf floating on

top. Use an environmentally-friendly paper straw to drink this Summer Sensation.