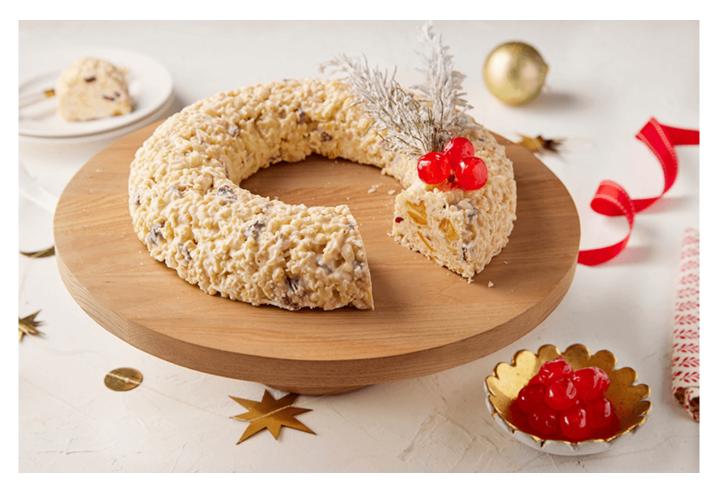

## **White Christmas Wreath**

A tropical twist on the traditional white Christmas slice

## **Ingredients**

580g white chocolate

2 cup rice crispies

50g Community Co dried cranberries

200g Community Co dried mango, chopped

80g (1 cup) shredded coconut

100g Community Co slivered almonds

Community Co glace red cherries to decorate

## **Method:**

- 1. Grease and line with cling film a round bundt tin. Set aside.
- 2. Melt the chocolate in the microwave in 30 second increments, stirring until smooth and melted.
- 3. Add the rice crispies, cranberries, mango, shredded coconut and almonds to the chocolate. Stir to combine.

- 4. Spoon into the prepared tin and press down. Place into the fridge for 1-2 hours or until set.
- 5. Decorate with glace cherries and rosemary.